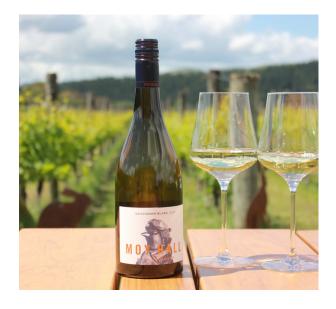

#### WINE&DRINKS

We would love to introduce you to our wines which are available by the glass or bottle, or as a wine flight with your lunch for groups of less than 12 people.

| Wine                            | Glass | Bottle |
|---------------------------------|-------|--------|
| Sauvignon Blanc                 | \$14  | \$48   |
| Pinot Gris                      | \$16  | \$55   |
| Rosé                            | \$16  | \$55   |
| Riversdale Pinot Noir           | \$16  | \$55   |
| Terrace Pinot Noir              | \$18  | \$75   |
| Hunters Sparkling Wine          | \$18  | \$75   |
| Wine flight (total 1.5 glasses) | \$20  | -      |
| Beer                            |       |        |
| Parrotdog craft beer            | -     | \$10   |
| Heineken, Light 2.5%, or 0%     | -     | \$8    |
| Non Alcoholic                   |       |        |
| Sparkling water 1L              | -     | \$10   |
| Mela juice, orange or           | \$4   | -      |
| Schweppes lemonade, Coke Zero   | \$4   | -      |

The drink list varies depending on availability