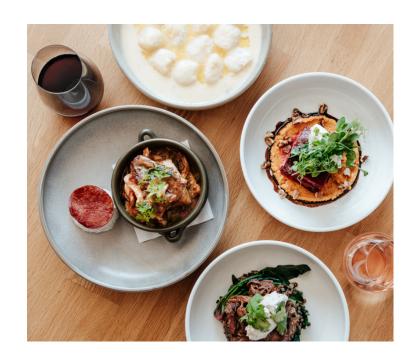

# SHARED LUNCH FOR GROUPS OF 12+

Moy Hall offers our Chef's Selection shared lunch for \$65 per person, which includes local bread and large sharing plates featuring our best and freshest dishes. At the time of booking, dessert can be included for \$10 per person and/or a cheese course for \$10 per person.

#### Ika mata

coconut and lime marinated raw fish, spring vegetable and herb salad (GF, DF)

#### Pan seared market fish

seaweed spaetzle, asparagus, and white bean veloute (DF, GF)

### Housemade gnocchi

with gorgonzola and sage fonduta (V)

## Spanish sherry braised lamb

fennel, onion, rocket salad, pomegranate dressing (GF, DF)

## Agave glazed watermelon salad

blackened corn, spicy jalapeños, pepitas and chipotle, (VG, DF)

#### Heirloom tomato, fennel & straciatella

creamed courgette, peppers and balsamic glaze (V, GF)